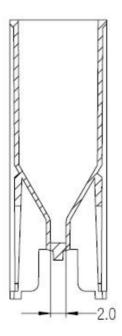

## Page 1 of 1 CUSTOMER DRAWING Revision 1 plastic cuvette

Valid for Item-No.: 7060000

"All dimensions in mm"

Customer drawing subject to change without notice!