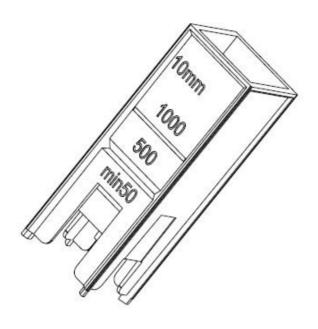

## Page 1 of 1 CUSTOMER DRAWING Revision 1 plastic cuvette

Valid for Item-No.: 7060000

"All dimensions in mm"

Customer drawing subject to change without notice!