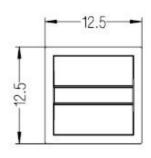

## Page 1 of 1 CUSTOMER DRAWING Revision 1 plastic cuvette

Valid for Item-No.: 7060000

"All dimensions in mm"

Customer drawing subject to change without notice!