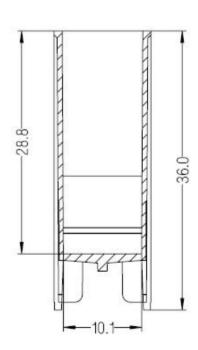

## Page 1 of 1 CUSTOMER DRAWING Revision 1 plastic cuvette

Valid for Item-No.: 7060000

"All dimensions in mm"

Customer drawing subject to change without notice!