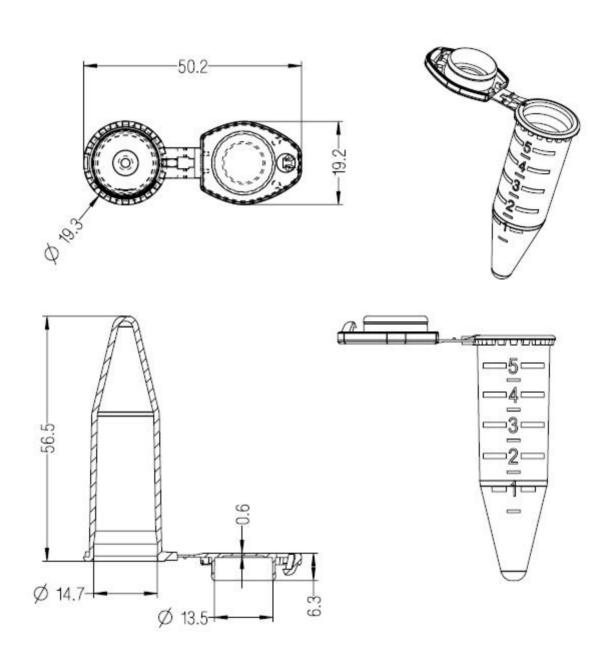

## Page 1 of 1 CUSTOMER DRAWING Revision 1 Microcentrifuge tube

Valid for Item-No.: 3043000/3043100/3043200/3043010/3043110/3043210/3043080/3043002/3043102/3043012/3043112

"All dimensions in mm"

Customer drawing subject to change without notice!