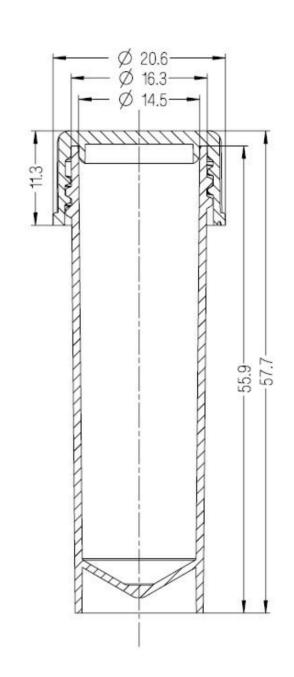

## Page 1 of 1 CUSTOMER DRAWING Revision 1 5ml Screw Cap Tube

Valid for Item-No.: 4014000

## "All dimensions in mm"

Customer drawing subject to change without notice!

| Prior Issue     | Drawn              | Approved        | Released           |        |
|-----------------|--------------------|-----------------|--------------------|--------|
| Revision<br>1   | Date<br>2024/05/07 | Date 2024/05/07 | Date<br>2024/05/07 | i<br>( |
| Date 2024/05/07 | Name               | Name            | Name               | ,      |