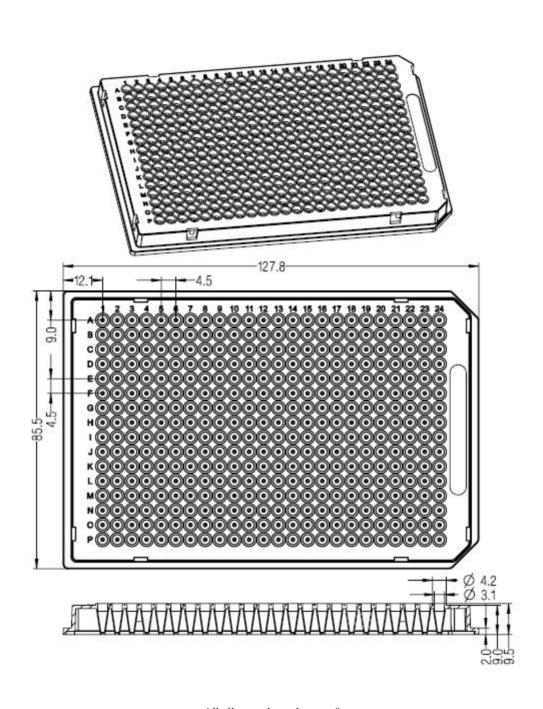

| Page 1 of 1 | CUSTOMER DRAWING   |  |
|-------------|--------------------|--|
| Revision 1  | 384-well PCR Plate |  |

Valid for Item-No.: 2102001/2101001/2103001/2104001

## All dimensions in mm"

Customer drawing subject to change without notice!