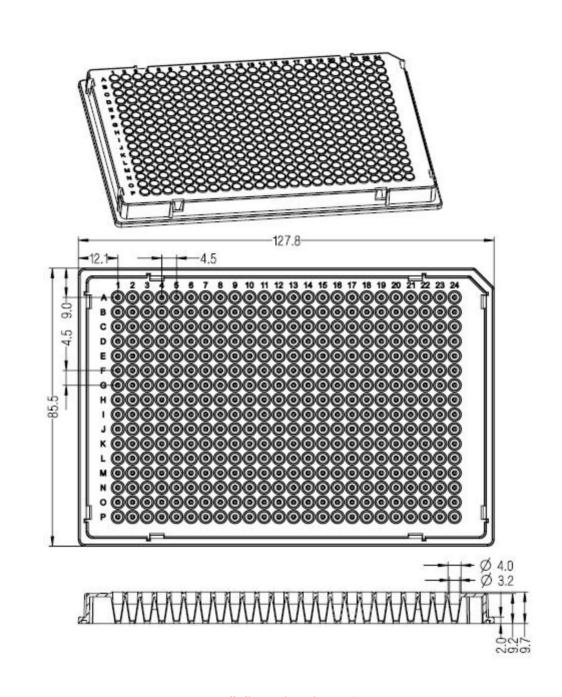

## 384-well PCR Plate

## Valid for Item-No.: 2102000/2101000

| All dimensions in mm"                              |  |  |  |  |
|----------------------------------------------------|--|--|--|--|
| Customer drawing subject to change without notice! |  |  |  |  |