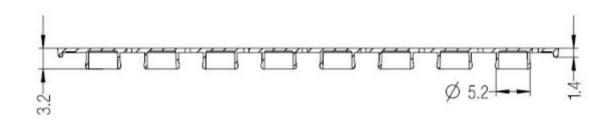

#### **CUSTOMER DRAWING**

0.2ml PCR 8-Strip Tube, With Cap

Valid for Item-No.: 2020012/2020010/2020110/2020050

Valid for Item-No.: 2020012/2020010/2020110/2020050