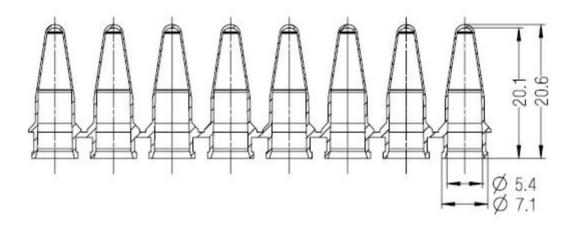

#### **CUSTOMER DRAWING**

0.2ml PCR 8-Strip Tube, With Cap

Valid for Item-No.: 2020012/2020010/2020110/2020050

## "All dimensions in mm" Customer drawing subject to change without notice!

Valid for Item-No.: 2020012/2020010/2020110/2020050

#### "All dimensions in mm" Customer drawing subject to change without notice!