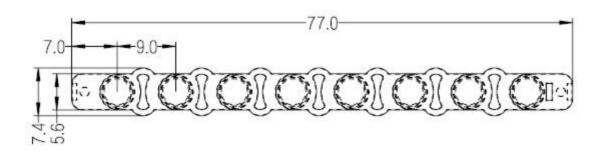

#### **CUSTOMER DRAWING**

0.2ml PCR 8-Strip Tube, With Cap

Valid for Item-No.: 2020012/2020010/2020110/2020050

Valid for Item-No.: 2020012/2020010/2020110/2020050