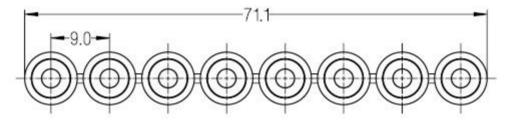

#### **CUSTOMER DRAWING**

0.2ml PCR 8-Strip Tube, With Cap

Valid for Item-No.: 2020012/2020010/2020110/2020050

## "All dimensions in mm" Customer drawing subject to change without notice!

Valid for Item-No.: 2020012/2020010/2020110/2020050

#### "All dimensions in mm" Customer drawing subject to change without notice!