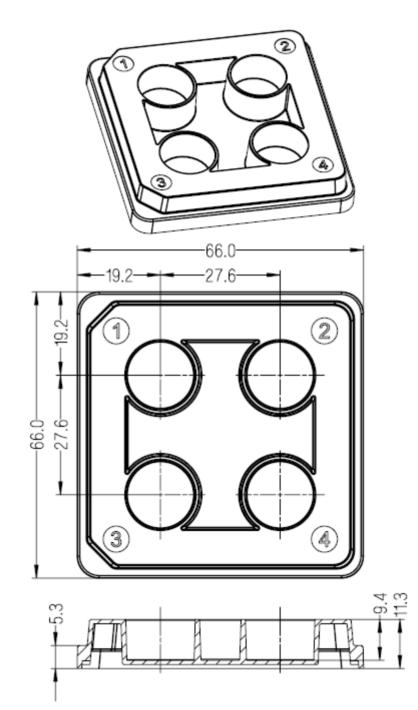

## 4 Well Cell Culture Plate

Valid for Item-No.: 1017300/1017304/1017000/1017004/1017002/1017006

"All dimensions in mm"

Customer drawing subject to change without notice!

| Prior Issue | Drawn      | Approved   | Released    |
|-------------|------------|------------|-------------|
| Revision    | Date       | Date       | Date        |
| 1           | 07.05.2024 | 14.05.2024 | 31.05.2024  |
| Date        | Name       | Name       | Name        |
| 01.06.2024  | Chen Liang | Zhang Heng | Wang Kedong |