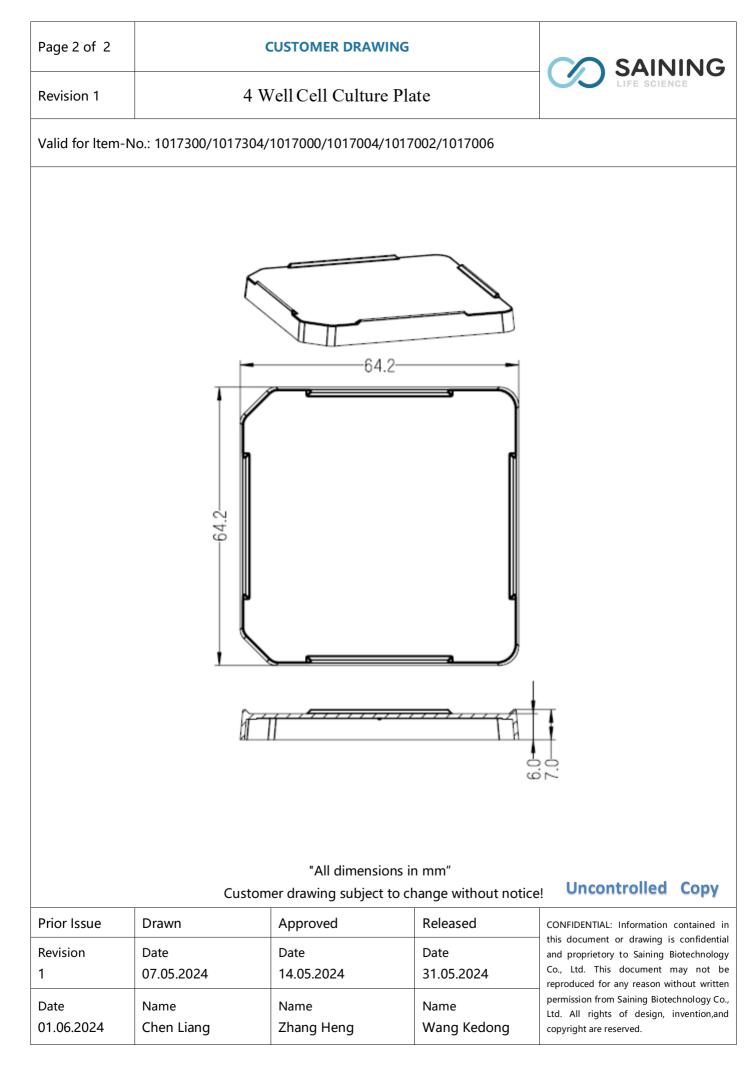

## 4 Well Cell Culture Plate

Valid for Item-No.: 1017300/1017304/1017000/1017004/1017002/1017006

"All dimensions in mm"

Customer drawing subject to change without notice!

| Prior Issue | Drawn      | Approved   | Released    |
|-------------|------------|------------|-------------|
| Revision    | Date       | Date       | Date        |
| 1           | 07.05.2024 | 14.05.2024 | 31.05.2024  |
| Date        | Name       | Name       | Name        |
| 01.06.2024  | Chen Liang | Zhang Heng | Wang Kedong |