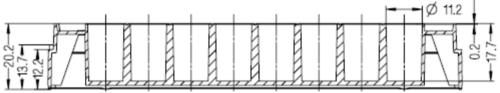

## SAINING LIFE SCIENCE

**Revision 1** 

48 Well Cell Culture Plate

Valid for Item-No.: 1013300/1013304/1013000/1013004/1013002/1013006

"All dimensions in mm"

Customer drawing subject to change without notice!

# Page 1 of 1 CUSTOMER DRAWING Revision 1 48 Well Cell Culture Plate

Valid for Item-No.: 1013300/1013304/1013000/1013004/1013002/1013006

#### "All dimensions in mm"

Customer drawing subject to change without notice!