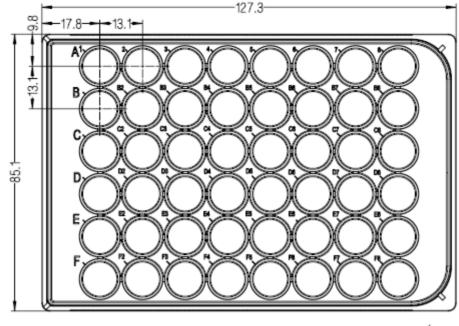

## SAINING LIFE SCIENCE

**Revision 1** 

48 Well Cell Culture Plate

Valid for Item-No.: 1013300/1013304/1013000/1013004/1013002/1013006

"All dimensions in mm"

Customer drawing subject to change without notice!

# Page 1 of 1 CUSTOMER DRAWING Revision 1 48 Well Cell Culture Plate

Valid for Item-No.: 1013300/1013304/1013000/1013004/1013002/1013006

#### "All dimensions in mm"

Customer drawing subject to change without notice!