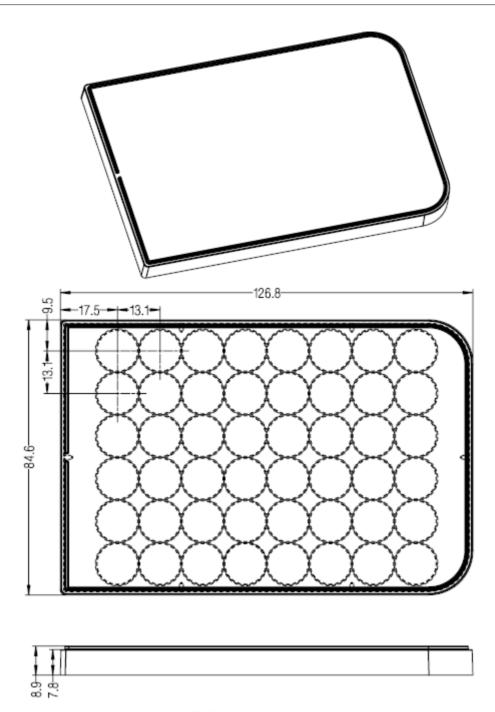

## SAINING LIFE SCIENCE

**Revision 1** 

48 Well Cell Culture Plate

Valid for Item-No.: 1013300/1013304/1013000/1013004/1013002/1013006

"All dimensions in mm"

Customer drawing subject to change without notice!

# Page 1 of 1 CUSTOMER DRAWING Revision 1 48 Well Cell Culture Plate

Valid for Item-No.: 1013300/1013304/1013000/1013004/1013002/1013006

#### "All dimensions in mm"

Customer drawing subject to change without notice!