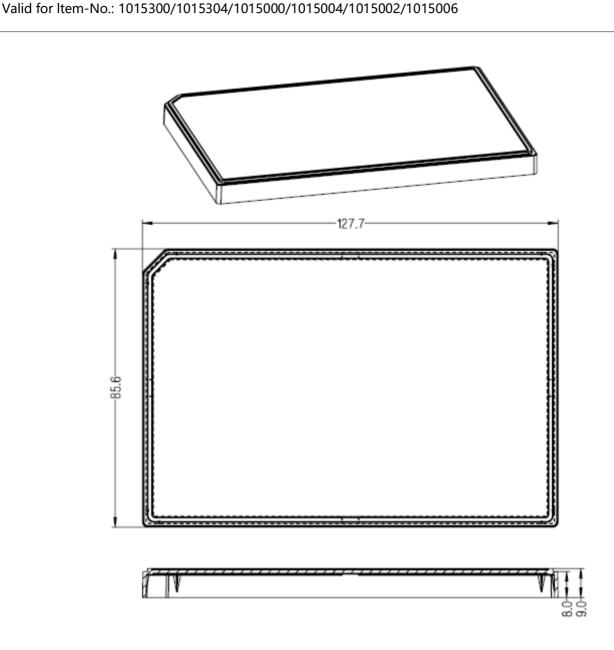

Valid for Item-No.: 1015300/1015304/1015000/1015004/1015002/1015006

"All dimensions in mm"

Customer drawing subject to change without notice!