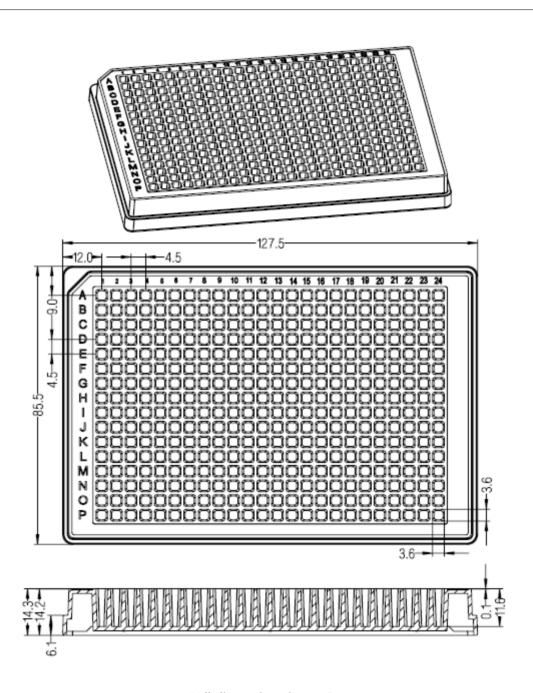

## CUSTOMER DRAWING

384 Well Cell Culture Plate, Clear, F-Bottom

"All dimensions in mm"

Customer drawing subject to change without notice!

**Uncontrolled Copy** 

| Prior Issue     | Drawn              | Approved           | Released            | CONFIDENTIAL: Information contained in this document or drawing is confidential and proprietory to Saining Biotechnology Co., Ltd. This document may not be reproduced for any reason without written permission from Saining Biotechnology Co., Ltd. All rights of design, invention, and copyright are reserved. |
|-----------------|--------------------|--------------------|---------------------|--------------------------------------------------------------------------------------------------------------------------------------------------------------------------------------------------------------------------------------------------------------------------------------------------------------------|
| Revision        | Date 07.05.2024    | Date 14.05.2024    | Date 31.05.2024     |                                                                                                                                                                                                                                                                                                                    |
| Date 01.06.2024 | Name<br>Chen Liang | Name<br>Zhang Heng | Name<br>Wang Kedong |                                                                                                                                                                                                                                                                                                                    |