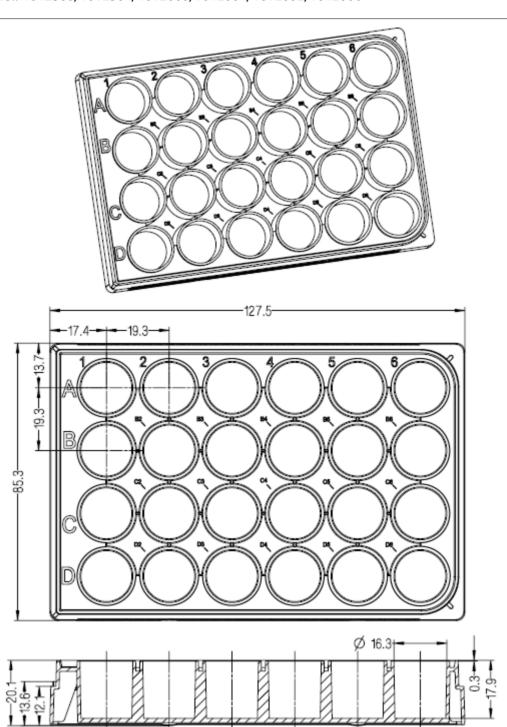

#### **CUSTOMER DRAWING**

Revision 1 24 Well Cell Culture Plate

Valid for Item-No.: 1012300/1012304/1012000/1012004/1012002/1012006

"All dimensions in mm"

Customer drawing subject to change without notice!

# Page 1 of 1 CUSTOMER DRAWING Revision 1 24 Well Cell Culture Plate

Valid for Item-No.: 1012300/1012304/1012000/1012004/1012002/1012006

Customer drawing subject to change without notice!