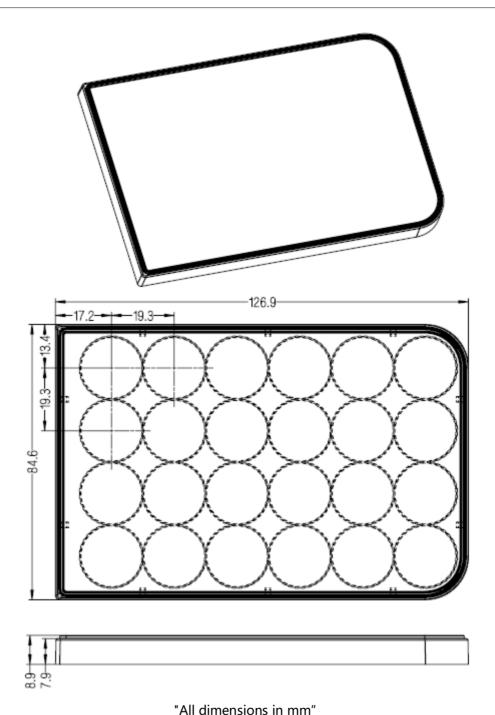

#### **CUSTOMER DRAWING**

Revision 1 24 Well Cell Culture Plate

Valid for Item-No.: 1012300/1012304/1012000/1012004/1012002/1012006

"All dimensions in mm"

Customer drawing subject to change without notice!

# Page 1 of 1 CUSTOMER DRAWING Revision 1 24 Well Cell Culture Plate

Valid for Item-No.: 1012300/1012304/1012000/1012004/1012002/1012006

Customer drawing subject to change without notice!