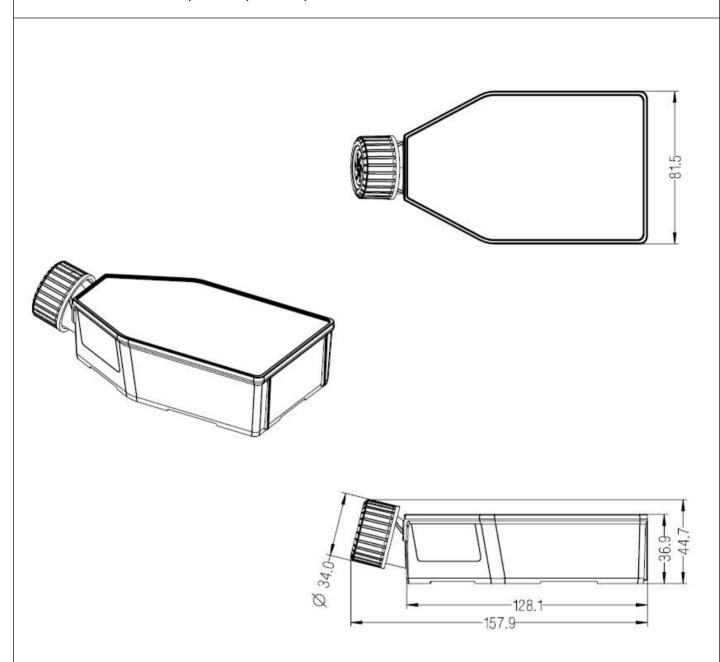

| Page 1 of 1 | CUSTOMER DRAWING                      |  |  |
|-------------|---------------------------------------|--|--|
| Revision 1  | 75 cm <sup>2</sup> Cell Culture Flask |  |  |

Valid for Item-No.: 1031010/1031000/1031110/1031100

## "All dimensions in mm" Customer drawing subject to change without notice!