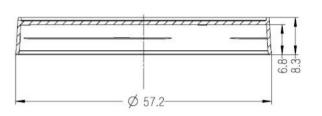

## Page 1 of 1 **CUSTOMER DRAWING** 60 mm Cell Culture Dish Revision 1

Valid for Item-No.: 1024040/1024140

"All dimensions in mm" Customer drawing subject to change without notice!