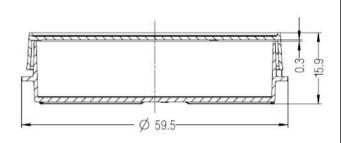

## Page 1 of 1 **CUSTOMER DRAWING** 60 mm Cell Culture Dish Revision 1

Valid for Item-No.: 1024040/1024140

"All dimensions in mm" Customer drawing subject to change without notice!