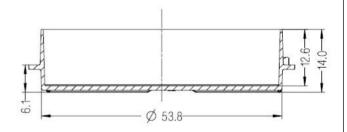

## Page 1 of 1 **CUSTOMER DRAWING** 60 mm Cell Culture Dish Revision 1

Valid for Item-No.: 1024040/1024140

"All dimensions in mm" Customer drawing subject to change without notice!