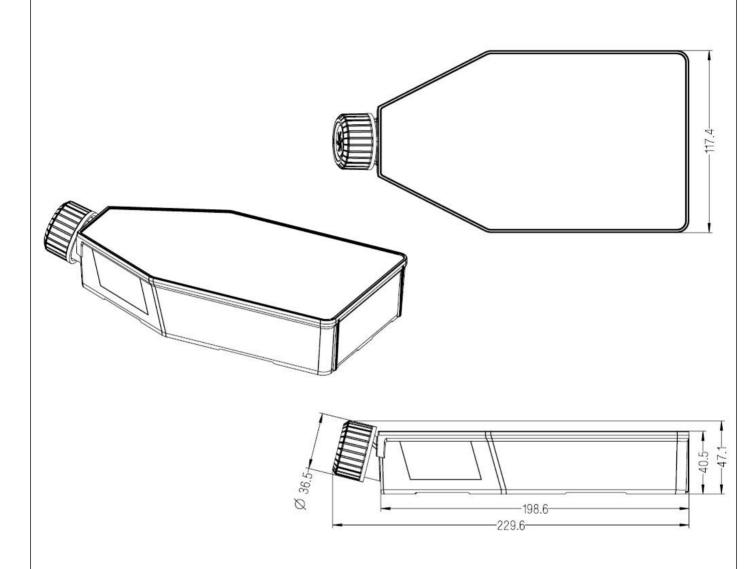

## Page 1 of 1 CUSTOMER DRAWING Revision 1 175 cm<sup>2</sup> Cell Culture Flask

Valid for Item-No.: 1032100/1032000/1032110/1032010

## "All dimensions in mm" Customer drawing subject to change without notice!