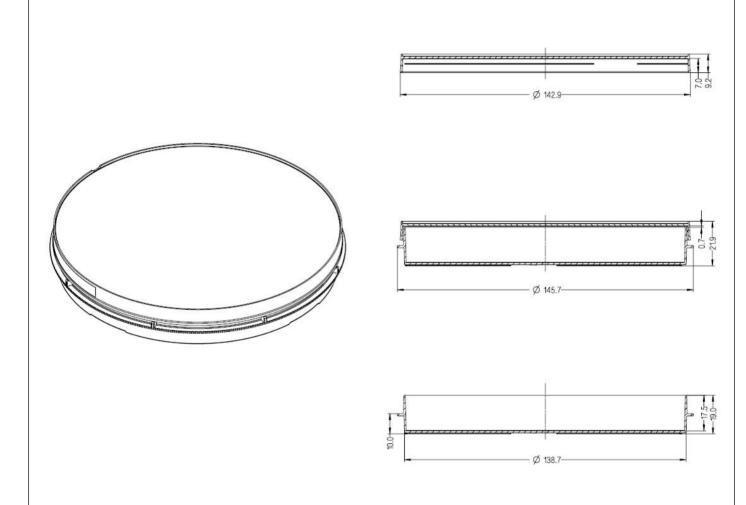

Valid for Item-No.: 1025040/1025140

## "All dimensions in mm" Customer drawing subject to change without notice!