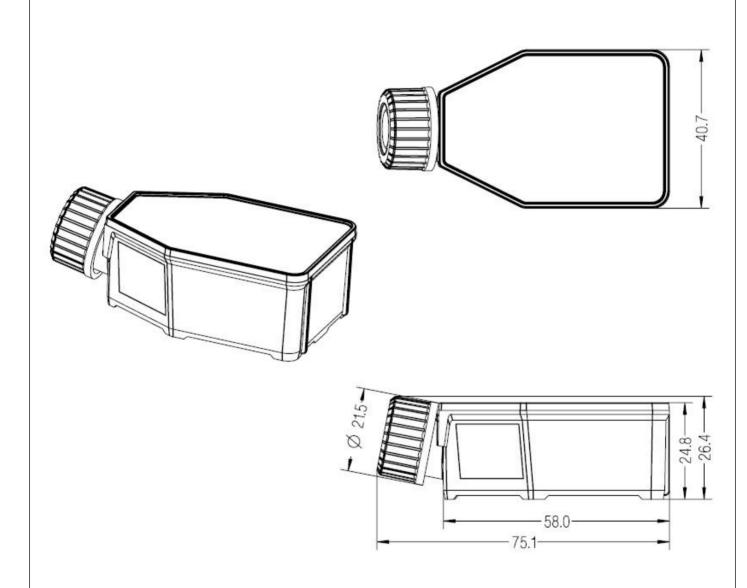

## Page 1 of 1 CUSTOMER DRAWING Revision 1 12.5 cm<sup>2</sup> Cell Culture Flask

Valid for Item-No.: 1034100/1034000/1034110/1034010

## "All dimensions in mm" Customer drawing subject to change without notice!